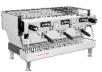

# linea classic

## A dependable classic that never goes out of style

A specialty coffee icon, the workhorse of a high-volume café.

The clean lines and simple charm of the Linea Classic occupy many of the cafes, roasteries, and chains whose names have defined the industry.

The La Marzocco Linea Classic is the machine that has supported the development of the specialty coffee industry since 1988.

It is a heavy duty workhorse that performs reliably in high-volume settings. A tried and true machine, the Linea Classic is perfect for your new cafe, bar, or restaurant.