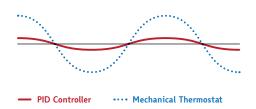

#### PID

The PID Controller employs an algorithm to regulate when and for how long the heating element is engaged in the brew boiler. The PID controller allows more efficient and stable regulation of energy. With this level of control, temperature variability is reduced dramatically, making for a more consistent brew temperature.

The barista is able to adjust the brew boiler temperature to a precise numerical value using a simple keypad without having to remove machine panels.

#### PID

Allows you to electronically control espresso brewing temperature.