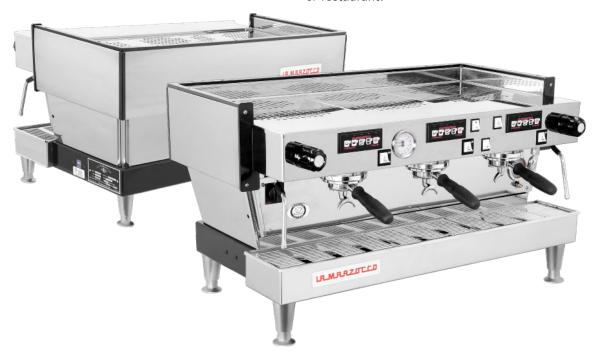

# linea classic

## A dependable classic that never goes out of style

A specialty coffee icon, the workhorse of a high-volume café.

The clean lines and simple charm of the Linea Classic occupy many of the cafes, roasteries, and chains whose names have defined the industry.

The La Marzocco Linea Classic is the machine that has supported the development of the specialty coffee industry since 1988.

It is a heavy duty workhorse that performs reliably in high-volume settings. A tried and true machine, the Linea Classic is perfect for your new cafe, bar, or restaurant.